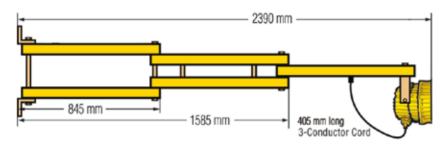

## HD-LED Dock Light - 2285 mm

Incandescent 150 watt dock light

LED 15 watt dock light

Rite-Hite HD-LED 15 watt dock lights provide a brighter light into the trailer, helping create a safer work environment while using less energy.