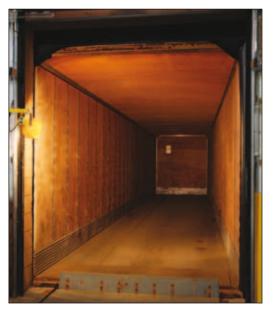

## HD-LED Dock Light - 2285 mm

Incandescent 150 watt dock light

LED 15 watt dock light

Rite-Hite HD-LED 15 watt dock lights provide a brighter light into the trailer, helping create a safer work environment while using less energy.