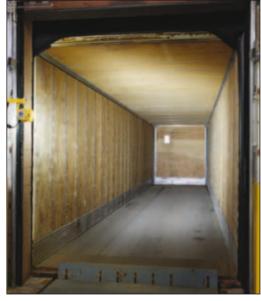

## HD-LED Dock Light - 2285 mm

Incandescent 150 watt dock light

LED 15 watt dock light

Rite-Hite HD-LED 15 watt dock lights provide a brighter light into the trailer, helping create a safer work environment while using less energy.