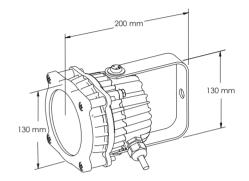

### Rugged Design

- Impact resistant, clear acrylic cover
- Meets food facility requirements for "no glass"
- Housing made of die-cast aluminum with an ABS spacer ring

### **Specifications**

- ▶ 15 watts
- Minimum life of 50,000 hours
- ▶ 5 high intensity LED emitters
- Heavy duty 38 mm square steel arms
- Safety yellow, powder coated finish
- Patented and patents pending
- ▶ Non-corrosive
- ▶ 5-year warranty

Four outer lenses provide optimal illumination for entire length of trailer.