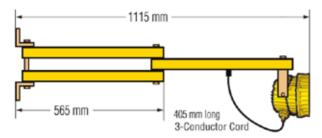

l

### Rugged Design

- Impact resistant, clear acrylic cover
- Meets food facility requirements for "no glass"
- Housing made of die-cast aluminum with an ABS spacer ring

#### Reduced Maintenance

- Eliminates light bulb replacement and/or clean-up
- Upgrade kit minimizes installation time by reusing existing arms

### **Specifications**

- ▶ 15 watts
- Minimum life of 50,000 hours
- ▶ 5 high intensity LED emitters
- Heavy duty 38 mm square steel arms
- Safety yellow, powder coated finish
- Patented and patents pending
- ▶ Non-corrosive
- ▶ 5-year warranty





Four outer lenses provide optimal illumination for entire length of trailer.

# THIS COULD BE THE LAST DOCK LIGHT YOU WILL EVER NEED

Custom engineered for the toughest loading docks



RITE-LITE®

## HD-LED Dock Light - 1015 mm



## HD-LED Dock Light - 1525 mm



## HD-LED Dock Light - 2285 mm







Incandescent 150 watt dock light



LED 15 watt dock light

Rite-Hite HD-LED 15 watt dock lights provide a brighter light into the trailer, helping create a safer work environment while using less energy.

# CAEMA

CAEMA Verladesysteme GmbH Carl-Zeiss-Strasse 3 34471 Volkmarsen Germany Tel. +49 (0) 5693 9870-0 Fax +49 (0) 5693 987020

www.caema-ritehite.com

# RITE-HITE

Rite-Hite Corporation 8900 North Arbon Drive Milwaukee, WI 53223 USA

Tel. +1 (414) 355 2600 Fax +1 (414) 355 9248

www.ritehite.com



Caljan Rite-Hite ApS Ved Milepaelen 6-8 8361 Hasselager Denmark Tel. +45 8738 7800

Tel. +45 8738 7800 Fax +45 8738 7801

www.caljanritehite.com