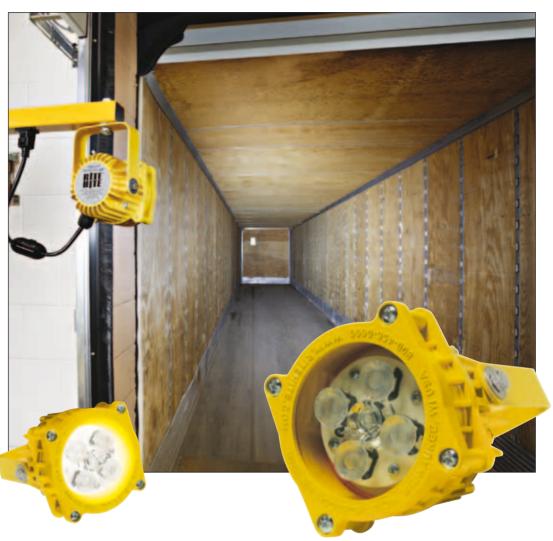

### Rugged Design

- Impact resistant, clear acrylic cover
- Meets food facility requirements for "no glass"
- Housing made of die-cast aluminum with an ABS spacer ring

### **Specifications**

- ▶ 15 watts
- Minimum life of 50,000 hours
- ▶ 5 high intensity LED emitters
- Heavy duty 38 mm square steel arms
- Safety yellow, powder coated finish
- Patented and patents pending
- ▶ Non-corrosive
- ▶ 5-year warranty

Four outer lenses provide optimal illumination for entire length of trailer.

## HD-LED Dock Light - 2285 mm

Incandescent 150 watt dock light

LED 15 watt dock light

Rite-Hite HD-LED 15 watt dock lights provide a brighter light into the trailer, helping create a safer work environment while using less energy.