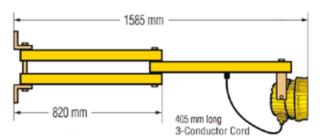

istant, clear acrylic cover
- Meets food facility requirements for "no glass"
- Housing made of die-cast aluminum with an ABS spacer ring

#### Reduced Maintenance

- Eliminates light bulb replacement and/or clean-up
- Upgrade kit minimizes installation time by reusing existing arms

### **Specifications**

- ▶ 15 watts
- Minimum life of 50,000 hours
- ▶ 5 high intensity LED emitters
- Heavy duty 38 mm square steel arms
- Safety yellow, powder coated finish
- Patented and patents pending
- ▶ Non-corrosive
- ▶ 5-year warranty





Four outer lenses provide optimal illumination for entire length of trailer.

# THIS COULD BE THE LAST DOCK LIGHT YOU WILL EVER NEED

Custom engineered for the toughest loading docks



RITE-LITE®

## HD-LED Dock Light - 1015 mm



## HD-LED Dock Light - 1525 mm



## HD-LED Dock Light - 2285 mm







Incandescent 150 watt dock light



LED 15 watt dock light

Rite-Hite HD-LED 15 watt dock lights provide a brighter light into the trailer, helping create a safer work environment while using less energy.

# CAEMA

CAEMA Verladesysteme GmbH Carl-Zeiss-Strasse 3 34471 Volkmarsen Germany Tel. +49 (0) 5693 9870-0 Fax +49 (0) 5693 987020

www.caema-ritehite.com

# RITE-HITE

Rite-Hite Corporation 8900 North Arbon Drive Milwaukee, WI 53223 USA

Tel. +1 (414) 355 2600 Fax +1 (414) 355 9248

www.ritehite.com



Caljan Rite-Hite ApS Ved Milepaelen 6-8 8361 Hasselager Denmark Tel. +45 8738 7800

Tel. +45 8738 7800 Fax +45 8738 7801

www.caljanritehite.com